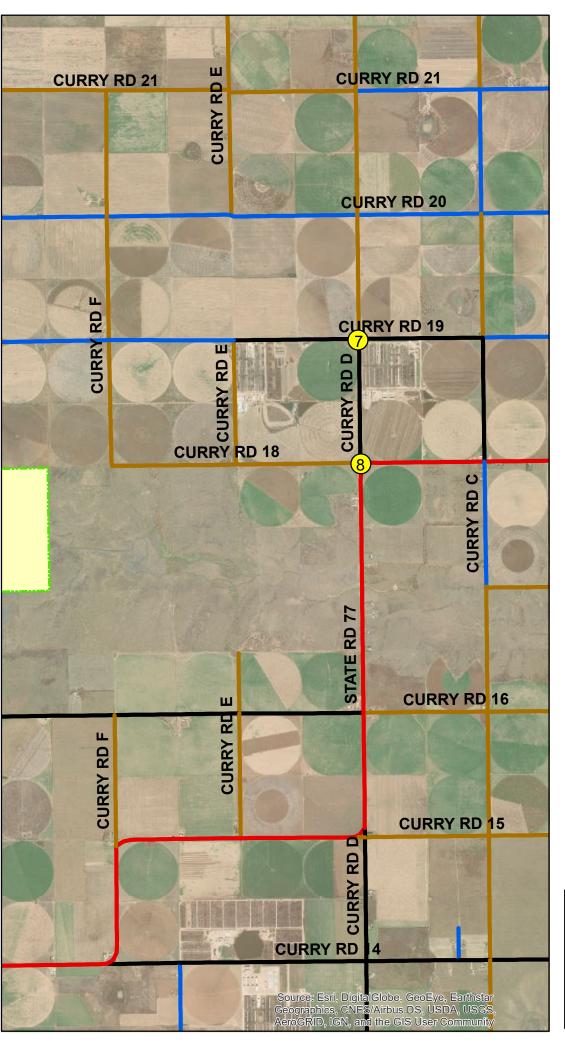

# Legend

# COUNTY ROADS SURFACE

ASPHALT

--- CALICHE

----- CHIPSEAL

— DIRT

TADD SIGNS (TURN AROUND DON'T DROWN)

### **INTERSECTIONS:**

7. CRD & CR19

8. CRD & CR18/NM 77

0 0.25 0.5 1 Miles

Source data compiled from GIS
databases by RKJ.
This map is a graphical
representation of Curry County and
should only be used for illustrative
purposes. In no way should this
map, in part or in whole, be used to
settle any boundry disputes or
locational conflicts.