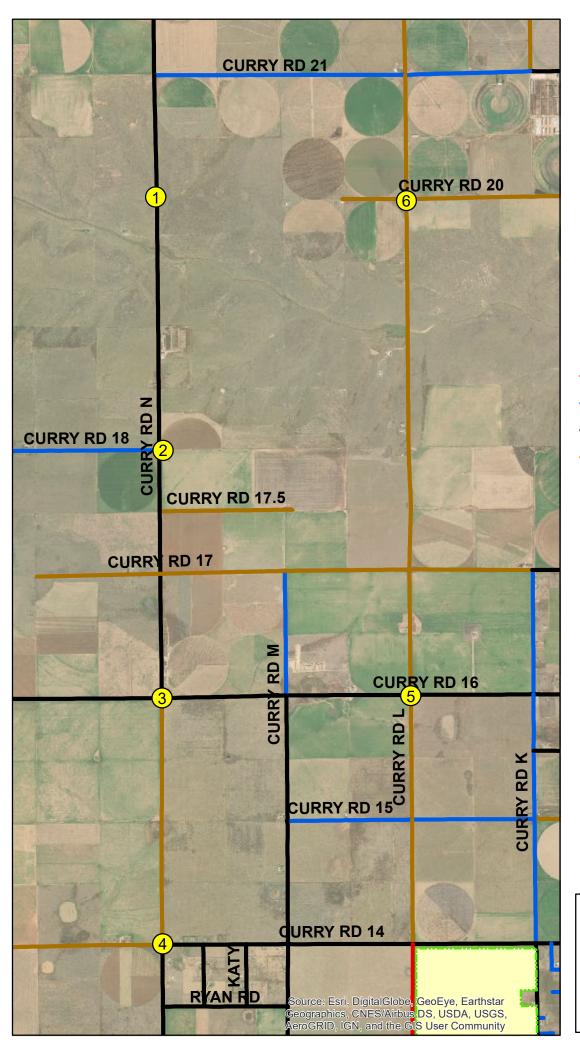

## **INTERSECTIONS:**

- 1. CRN & CR20
- 2. CRN & CR18
- 3. CRN & CR16
- 4. CRN & CR14
- 5. CRL & CR16
- 6. CRL & CR20

0 0.25 0.5 1 Miles

Source data compiled from GIS
databases by RKJ.
This map is a graphical
representation of Curry County and
should only be used for illustrative
purposes. In no way should this
map, in part or in whole, be used to
settle any boundry disputes or
locational conflicts.