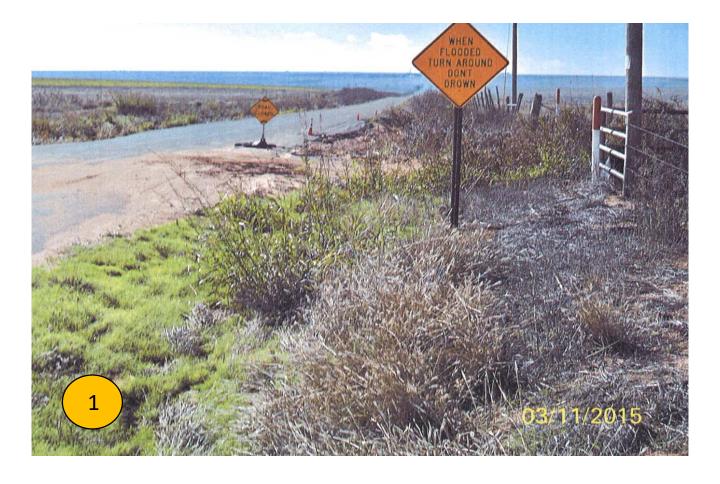

# Legend



# COUNTY ROADS SURFACE

ASPHALT

CALICHE

----- CHIPSEAL

DIRT

TADD SIGNS (TURN AROUND DON'T DROWN)

## **INTERSECTIONS:**

- 1. CRN & CR20
- 2. CRN & CR18
- 3. CRN & CR16
- 4. CRN & CR14
- 5. CRL & CR16
- 6. CRL & CR20



0 0.25 0.5 1 Miles

Source data compiled from GIS
databases by RKJ.
This map is a graphical
representation of Curry County and
should only be used for illustrative
purposes. In no way should this
map, in part or in whole, be used to
settle any boundry disputes or
locational conflicts.





# No Picture of Sign. Sign was Stolen shortly after installed. CR N & CR 16

3











# Legend



# COUNTY ROADS SURFACE

ASPHALT

--- CALICHE

----- CHIPSEAL

— DIRT

TADD SIGNS (TURN AROUND DON'T DROWN)

### **INTERSECTIONS:**

7. CRD & CR19

8. CRD & CR18/NM 77



0 0.25 0.5 1 Miles

Source data compiled from GIS
databases by RKJ.
This map is a graphical
representation of Curry County and
should only be used for illustrative
purposes. In no way should this
map, in part or in whole, be used to
settle any boundry disputes or
locational conflicts.